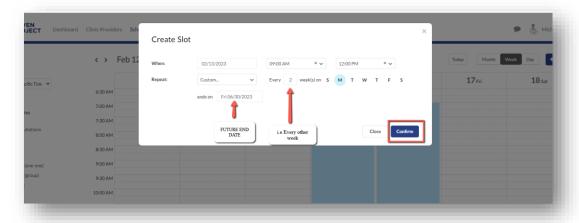

Select the drop-down arrow then "Custom" for recurring availability Select the drop-down arrow then "Custom" for recurring availability

Select which day of the week you will be available at that time frame

Select "Confirm" to process the schedule

Depending on how far out you have set your future date "Processing" may appear a little longer than usual

Confirmation Pop up will appear

You can also select Month view