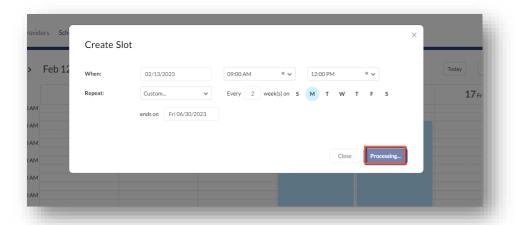

Select the drop-down arrow then "Custom" for recurring availability Select the drop-down arrow then "Custom" for recurring availability

Select which day of the week you will be available at that time frame

Select "Confirm" to process the schedule

Depending on how far out you have set your future date "Processing" may appear a little longer than usual

Confirmation Pop up will appear

You can also select Month view