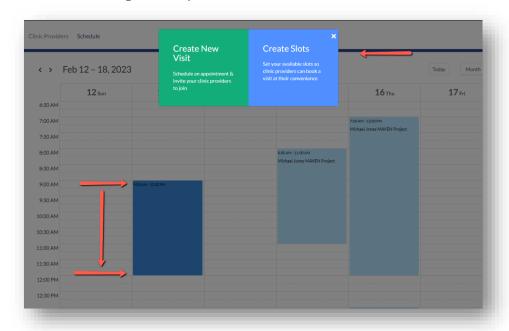

## Scheduling Availability for Video Consult on VSee

Walkthrough for Volunteers

Select Schedule Tab

Click and drag the start of your available time slot, Stopping at the end of your time frame, You will see the time frame in the shaded area