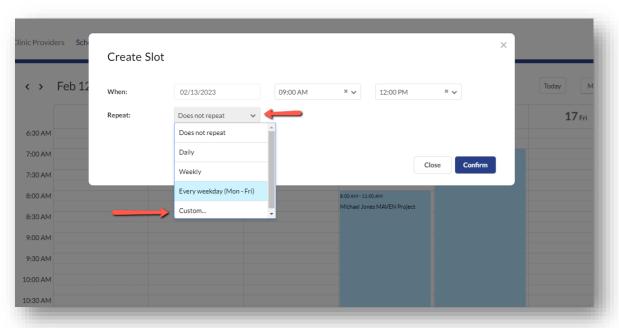

Select the drop-down arrow then "Custom" for recurring availability Select the drop-down arrow then "Custom" for recurring availability

Select which day of the week you will be available at that time frame