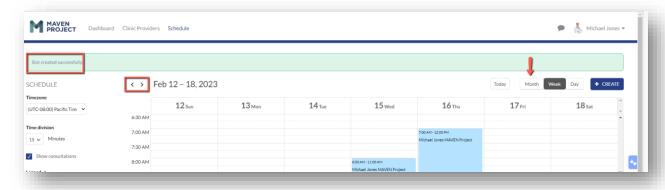

Select "Confirm" to process the schedule

Depending on how far out you have set your future date "Processing" may appear a little longer than usual

Confirmation Pop up will appear

You can also select Month view

Toggle through 30 day period to see the confirmed schedule.