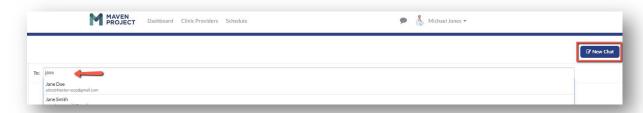

Select [Chat] icon then select "See All Chats"

Select [New Chat] then begin typing the name of the volunteer from our directory\*

\* You can enter more than one name to start a group chat.

Below you can find "Type your message here" to begin writing. There is also a [picture] icon for adding attachments (if necessary). To send press ENTER on your keyboard when you are done.