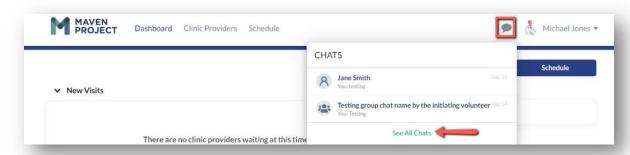

Select [Chat] icon then select "See All Chats"

Select [New Chat] then begin typing the name of the volunteer from our directory\*

\* You can enter more than one name to start a group chat.

Below you can find "Type your message here" to begin writing. There is also a [picture] icon for adding attachments (if necessary). To send press ENTER on your keyboard when you are done.