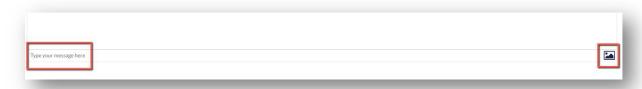

Select [Chat] icon then select "See All Chats"

Select [New Chat] then begin typing the name of the volunteer from our directory\*

\* You can enter more than one name to start a group chat.

Below you can find "Type your message here" to begin writing. There is also a [picture] icon for adding attachments (if necessary). To send press ENTER on your keyboard when you are done.